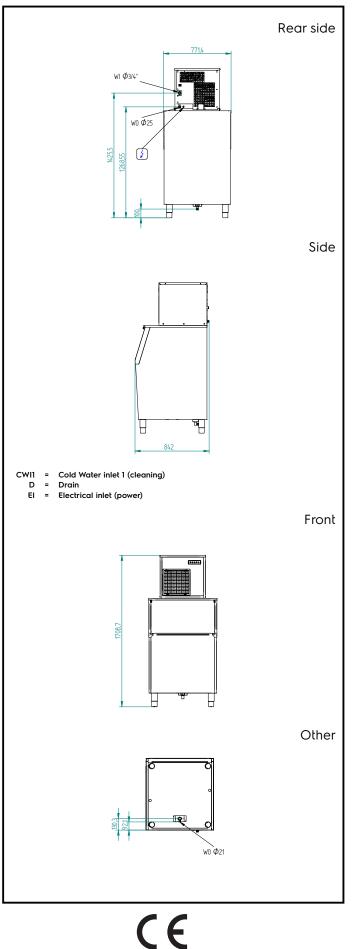

# Ice Makers Granular Ice, 234kg/24h, 230kg bin, water-cooled

| Electric                                                                                                             |                                                 |
|----------------------------------------------------------------------------------------------------------------------|-------------------------------------------------|
| Supply voltage:<br>730292 (IGF225M230SNP)<br>Electrical power max.:                                                  | 220-240 V/1N ph/50 Hz<br>0.64 kW                |
| Capacity:                                                                                                            |                                                 |
| Bin capacity:                                                                                                        | 230 kg                                          |
| Key Information:                                                                                                     |                                                 |
| External dimensions, Width:<br>External dimensions, Depth:<br>External dimensions, Height:<br>Net weight:<br>Output: | 762mm<br>819mm<br>1751mm<br>52 kg<br>234 kg/day |
| Sustainability                                                                                                       |                                                 |
| Refrigerant type:<br>Water consumption:                                                                              | R290<br>54.9 lt/hr                              |