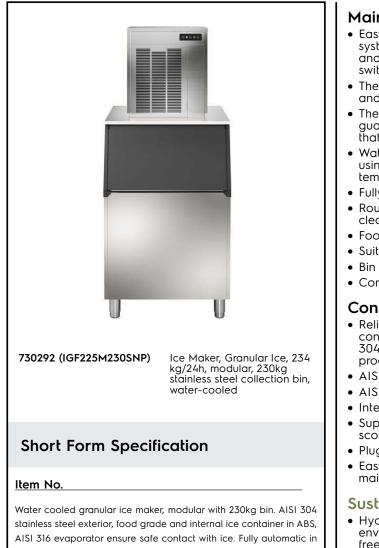

Ice Makers Granular Ice, 234kg/24h, 230kg bin, water-cooled

AISI 316 evaporator ensure safe contact with ice. Fully automatic in operation and easy cleanability thanks to the automatic cleaning system. The ice making method guarantees continuous and reliable production. Electronic board controls the set parameters. Bin with internal corner for easy cleaning and it is fully insulated. Suitable for gravity drain only and supplied with flexible water supply, drain hosed and scoop. Hydrocarbon refrigerant gas R290 for the lowest environmental impact.

## **Main Features**

- Easy cleanability guaranteed by an automatic system: the cleaning switch activate the circulation and the rinse of water; at the end of the cycle just swithed again to start producing ice.
- The ice making method guarantees a continuous and reliable production.
- The ice-making method (crushing system) guarantees compact, hygienically pure crushed ice that is resistant to melting.
- Water consumption and productivity calculated using 15°C water temperature and 21°C ambient temperature.
- Fully automatic in operation.
- Rounded internal corners of the bin assure ease of cleaning.
- Food grade ABS interior.
- Suitable for gravity drain only.
- Bin included.
- Compliant to CE requirements for safety.

#### Construction

- Reliability guaranteed by the quality of the construction materials used (front, top and sides in 304 AISI stainless steel) and the sophisticated product and process technology involved.
- AISI 304 stainless steel exterior.
- AISI 316 evaporator ensures a safe contact with ice.
- Internal ice containers in ABS.
- Supplied with flexible water supply, drain hoses and scoop.
- Plug as standard (schuko type).
- Easy access to the main components for maintenance.